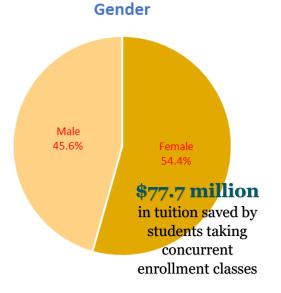

| Distinct Headcount by Ethnicity | 20-21  | 21-22  |
|---------------------------------|--------|--------|
| Asian                           | 839    | 907    |
| Black                           | 291    | 325    |
| Latinx                          | 4,569  | 5,372  |
| Native American/Alaskan         | 222    | 208    |
| Pacific Islander                | 282    | 322    |
| White                           | 38,733 | 40,481 |
| Two or more races               | 1,219  | 1,359  |
| Distinct Headcount by Gender    | 20-21  | 21-22  |
| Female                          | 25,291 | 26,640 |
| Male                            | 20,864 | 22,329 |
| Total                           | 46,155 | 48,969 |