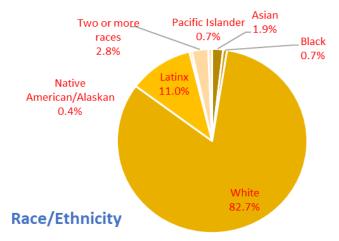

| Distinct Headcount by Ethnicity | 20-21  | 21-22  |
|---------------------------------|--------|--------|
| Asian                           | 839    | 907    |
| Black                           | 291    | 325    |
| Latinx                          | 4,569  | 5,372  |
| Native American/Alaskan         | 222    | 208    |
| Pacific Islander                | 282    | 322    |
| White                           | 38,733 | 40,481 |
| Two or more races               | 1,219  | 1,359  |
| Distinct Headcount by Gender    | 20-21  | 21-22  |
| Female                          | 25,291 | 26,640 |
| Male                            | 20,864 | 22,329 |
| Total                           | 46,155 | 48,969 |